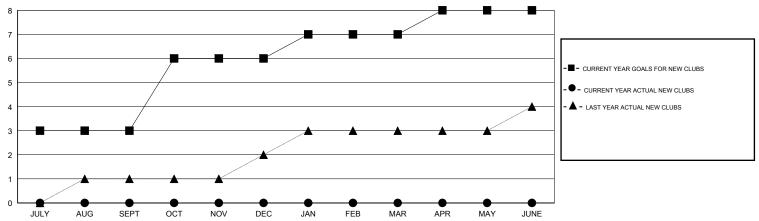

## GMT: V S Kukreja LOCATION INDIA GMT CA 6

| Clubs         |                       |                     |                            |                             |  |  |  |  |
|---------------|-----------------------|---------------------|----------------------------|-----------------------------|--|--|--|--|
|               | RESULTS FOR 2014-2015 |                     |                            |                             |  |  |  |  |
| QUARTER       | NEW CLUB<br>GOAL      | ACTUAL NEW<br>CLUBS | ACTUAL<br>DROPPED<br>CLUBS | ACTUAL NET<br>GAIN/<br>LOSS |  |  |  |  |
| JULY/AUG/SEPT | 3                     | 0                   | 1                          | -1                          |  |  |  |  |
| OCT/NOV/DEC   | 3                     | 0                   | 0                          | 0                           |  |  |  |  |
| JAN/FEB/MAR   | 1                     | 0                   | 0                          | 0                           |  |  |  |  |
| APR/MAY/JUNE  | 1                     | 0                   | 0                          | 0                           |  |  |  |  |

## GOALS AND ACTUAL NEW CLUBS CUMULATIVE

JAN

FEB

MAR

| -■-   | CURRENT YEAR GOALS FOR NEW |
|-------|----------------------------|
| мемві | ERS                        |

- ● - CURRENT YEAR ACTUAL MEMBERS
- ▲ - LAST YEAR ACTUAL MEMBERS

| DROPPED CLUBS: 1 |     |
|------------------|-----|
| DROPPED MEMBERS  |     |
| DECEASED         | 1   |
| CLUB CANCELLED   | 28  |
| OTHER            | 71  |
| TOTAL            | 100 |

AUG

SEPT

OCT

NOV

DEC

| 18 CLUBS OF 143 ADDED 1 OR MORE<br>NEW MEMBERS | GENDER DISTRIBU  MALE  FEMALE         | TION<br>3,679 (85.88%)<br>605 (14.12%) |              |
|------------------------------------------------|---------------------------------------|----------------------------------------|--------------|
| CLICK HERE FOR HEALTH ASSESSMENT DATA          | FAMILY UNIT MEMBERS HEAD OF HOUSEHOLD |                                        | 1,432<br>598 |

MAY

JUNE

NON-HEAD OF HOUSEHOLD

APR

JULY

834