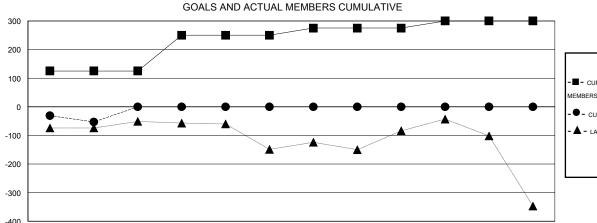

| ╣ |                              |                    | Members                          |                              |                             |  |  |
|---|------------------------------|--------------------|----------------------------------|------------------------------|-----------------------------|--|--|
|   | RESULTS FOR 2014-2015        |                    |                                  |                              |                             |  |  |
|   | QUARTER                      | NEW MEMBER<br>GOAL | ACTUAL TOTAL<br>MEMBERS<br>ADDED | ACTUAL<br>DROPPED<br>MEMBERS | ACTUAL NET<br>GAIN/<br>LOSS |  |  |
|   | JULY/AUG/SEPT<br>OCT/NOV/DEC | 125<br>125         | 47<br>0                          | 100<br>0                     | -53<br>0                    |  |  |
|   | JAN/FEB/MAR<br>APR/MAY/JUNE  | 25<br>25           | 0                                | 0                            | 0                           |  |  |
|   |                              |                    |                                  |                              |                             |  |  |

## GOALS AND ACTUAL NEW CLUBS CUMULATIVE

JAN

FEB

MAR

| -■-   | CURRENT YEAR GOALS FOR NEW |
|-------|----------------------------|
| мемві | ERS                        |

- ● - CURRENT YEAR ACTUAL MEMBERS
- ▲ - LAST YEAR ACTUAL MEMBERS

| DROPPED CLUBS: 1 |     |
|------------------|-----|
| DROPPED MEMBERS  |     |
| DECEASED         | 1   |
| CLUB CANCELLED   | 28  |
| OTHER            | 71  |
| TOTAL            | 100 |

AUG

SEPT

OCT

NOV

DEC

| 18 CLUBS OF 143 ADDED 1 OR MORE<br>NEW MEMBERS | GENDER DISTRIBU  MALE  FEMALE         | TION<br>3,679 (85.88%)<br>605 (14.12%) |              |
|------------------------------------------------|---------------------------------------|----------------------------------------|--------------|
| CLICK HERE FOR HEALTH ASSESSMENT DATA          | FAMILY UNIT MEMBERS HEAD OF HOUSEHOLD |                                        | 1,432<br>598 |

MAY

JUNE

NON-HEAD OF HOUSEHOLD

APR

JULY

834